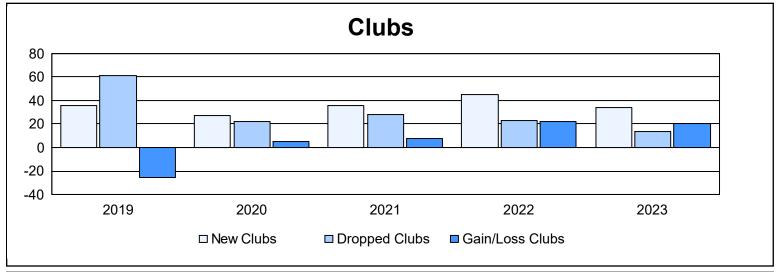

| Year      | New<br>Clubs | Dropped<br>Clubs | Gain/<br>Loss<br>Clubs | New<br>Members | Charter<br>Members | Reinstate<br>Members | Transfer<br>Members | Total<br>Member<br>Added | Total<br>Members<br>Dropped | Gain/<br>Loss<br>Members |
|-----------|--------------|------------------|------------------------|----------------|--------------------|----------------------|---------------------|--------------------------|-----------------------------|--------------------------|
| 2018-2019 | 36           | 61               | -25                    | 1,525          | 1,015              | 78                   | 39                  | 2,657                    | 3,626                       | -969                     |
| 2019-2020 | 27           | 22               | 5                      | 1,683          | 820                | 96                   | 85                  | 2,684                    | 2,512                       | 172                      |
| 2020-2021 | 36           | 28               | 8                      | 1,955          | 1,037              | 131                  | 60                  | 3,183                    | 2,659                       | 524                      |
| 2021-2022 | 45           | 23               | 22                     | 2,163          | 1,277              | 72                   | 53                  | 3,565                    | 2,841                       | 724                      |
| 2022-2023 | 34           | 14               | 20                     | 1,612          | 1,001              | 243                  | 59                  | 2,915                    | 2,393                       | 522                      |
| Average   | 36           | 30               | 6                      | 1,788          | 1,030              | 124                  | 59                  | 3,001                    | 2,806                       | 195                      |