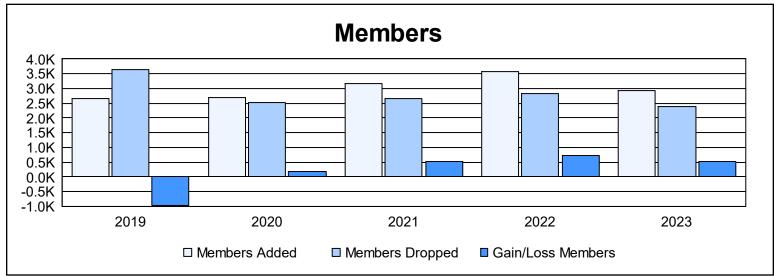

| Year      | New<br>Clubs | Dropped<br>Clubs | Gain/<br>Loss<br>Clubs | New<br>Members | Charter<br>Members | Reinstate<br>Members | Transfer<br>Members | Total<br>Member<br>Added | Total<br>Members<br>Dropped | Gain/<br>Loss<br>Members |
|-----------|--------------|------------------|------------------------|----------------|--------------------|----------------------|---------------------|--------------------------|-----------------------------|--------------------------|
| 2018-2019 | 36           | 61               | -25                    | 1,525          | 1,015              | 78                   | 39                  | 2,657                    | 3,626                       | -969                     |
| 2019-2020 | 27           | 22               | 5                      | 1,683          | 820                | 96                   | 85                  | 2,684                    | 2,512                       | 172                      |
| 2020-2021 | 36           | 28               | 8                      | 1,955          | 1,037              | 131                  | 60                  | 3,183                    | 2,659                       | 524                      |
| 2021-2022 | 45           | 23               | 22                     | 2,163          | 1,277              | 72                   | 53                  | 3,565                    | 2,841                       | 724                      |
| 2022-2023 | 34           | 14               | 20                     | 1,612          | 1,001              | 243                  | 59                  | 2,915                    | 2,393                       | 522                      |
| Average   | 36           | 30               | 6                      | 1,788          | 1,030              | 124                  | 59                  | 3,001                    | 2,806                       | 195                      |